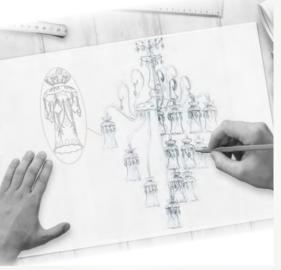

If you decide to design an original lighting for your interior, you can share your ideas with us by simply talking us through them and/or by sharing your sources of inspiration including photos, sketches, architect's drawing, etc. If you're not sure what you want your fixture to look like, we will create a design proposal for you in line with the materials you prefer and the interior where the lighting fixture will be installed. We will give you a clearer idea of the fixture by showing you an outline, sketch or other visual references, often generated from the 3D model.

If you are satisfied with overall design of the lighting fixture and we have agreed on all business essentials, the order will be placed. At this stage, the details of the fixture are painstakingly entered to create a 3D model and production begins. When all the components are ready, we test the fixture by fully or partly assembling it. Next, we carefully package all the components of the lighting fixture and send them directly to you.