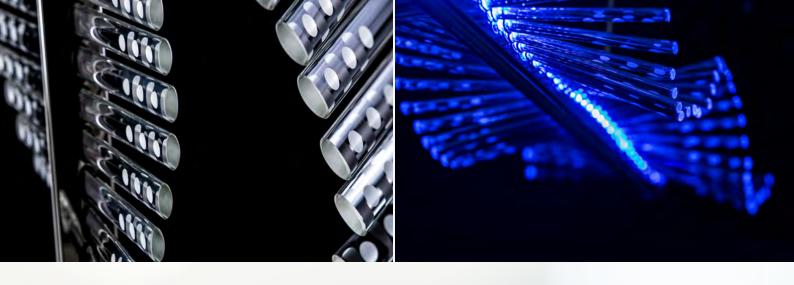

# INTRODUCING **FLOW**FROM ART OF WATER COLLECTION

A wave of shining glass rods ingeniously illuminated from the centre. This stunning and innovative piece offers an unforgettable lighting experience from any angle.

FLOW is equipped with two light circuits. The first circuit consists of a powerful white LED strip at the bottom of the fixture and serves as a functional illumination device. The second circuit consists of two RGB LED tapes inside the fixture. Using the LED controller you can create different colour effects.