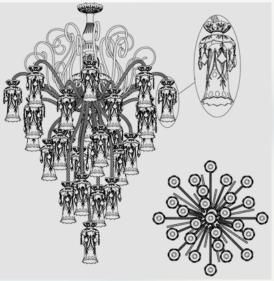

If you decide to design an original lighting for your interior, you can share your ideas with us by simply talking us through them and/or by sharing your sources of inspiration including photos, sketches, architect's drawing, etc. If you're not sure what you want your fixture to look like, we will create a design proposal for you in line with the materials you prefer and the interior where the lighting fixture will be installed. We will give you a clearer idea of the fixture by showing you an outline, sketch or other visual references, often generated from the 3D model.