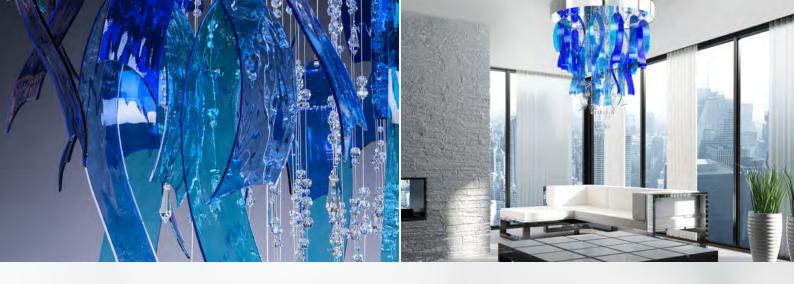

## INTRODUCING ICEFALL FROM ARS ILLUSTRANDI COLLECTION

Icefall is a picture of winter, cold, which creates a unique and transient icy beauty.

The design is reminiscent of the struggle of ice and water, the moment when the glacier reluctantly succumbs to the ocean. The lighting fixture itself consists of coloured glass elements featuring sharp lines that change in the centre in a flood of shining trimmings. Just like glaciers that, on the brink of their strength, melt and disappear in the ocean.