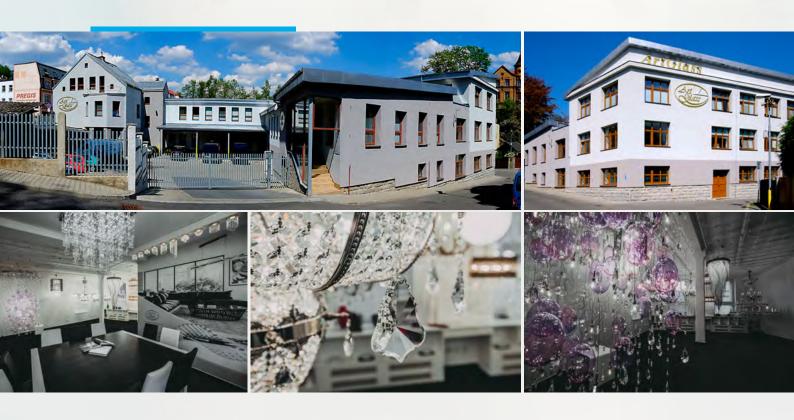

## **ABOUT ARTGLASS**

ARTGLASS Ltd. is a purely Czech pro-export corporation that is growing dynamically without foreign capital. The company operates in 45 global markets and is continuously working towards entering new ones with humility and respect. ARTGLASS has been active in the market for 25 years with great success, and has the vision to become a world producer of original and design-led lighting made from high-quality materials with a high proportion of manual craftsmanship. The company currently employs around 100 qualified employees and works very closely with renowned Czech glassmakers and world-famous designers. ARTGLASS's great strength is the company's inhouse team of progressive designers, whose original and unique ideas in terms of high-quality design now adorn countless interiors around the world. After 25 years of continuous development it is currently possible to divide the production programme at ARTGLASS Ltd. into three branches: firstly, the production of traditional Czech crystal chandeliers - we are a proud foliower of more than 500 years of tradition in chandelier production in the Czech Republic; secondly, custom lighting – lighting projects for private residences, religious buildings (churches, temples, mosques), restaurants, hotels, etc. We offer our clients a comprehensive solution for lighting, from the design and consultation phase through to advice and assembly. We have a specially trained team of assemblers who install our products in clients' premises around the world. Finally, modern design collections – our original vision of transforming a project installation into a smaller model that will suitably complement a modern home. These contemporary design collections are displayed in all their glory in our new "Vision" catalogue, which can be downloaded at www.artglass.cz.