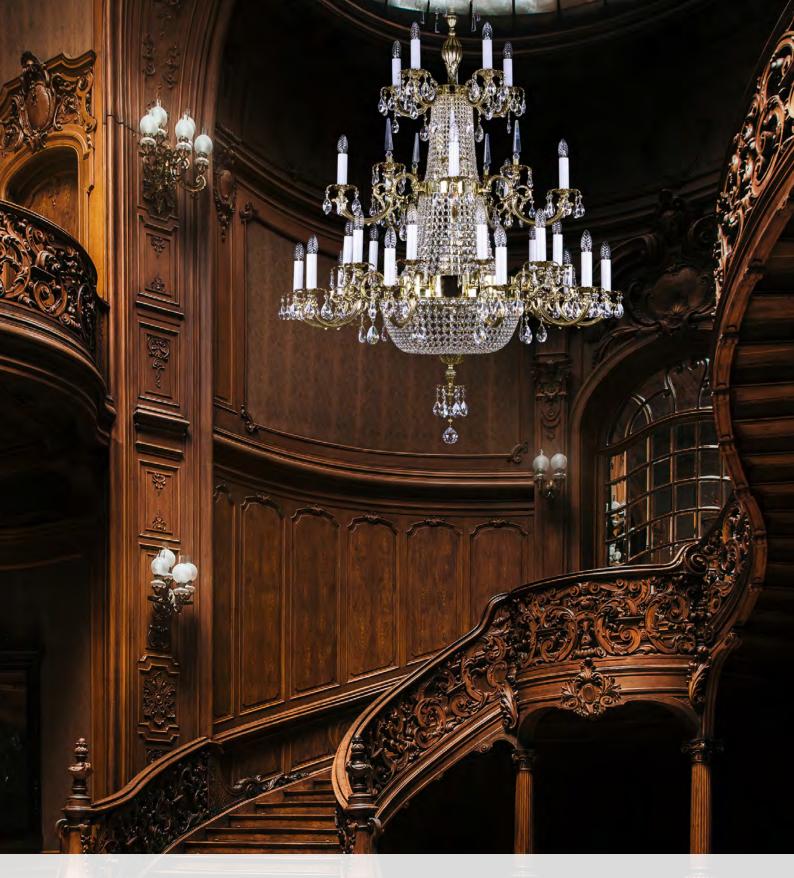

## INTRODUCING ARABELA

Arabela (1200x1700 mm) is one of our majestic lighting fixtures richly decorated with chandelier pendants and an arrestingly original design. Choose this magnificent chandelier to become a striking talking-point in your classic or modern interior.