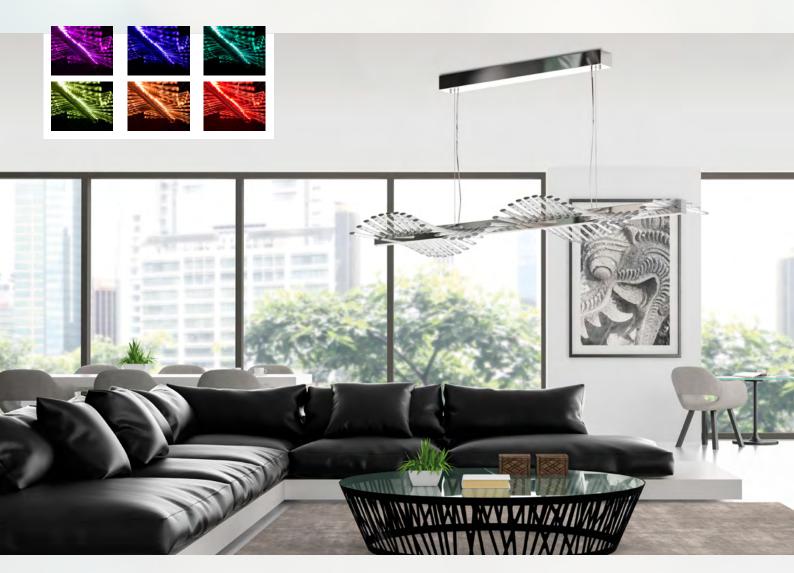

# INTRODUCING **FLOW**FROM ART OF WATER COLLECTION

A wave of shining glass rods ingeniously illuminated from the centre. This stunning and innovative piece offers an unforgettable lighting experience from any angle.

FLOW is equipped with two light circuits. The first circuit consists of a powerful white LED strip at the bottom of the fixture and serves as a functional illumination device. The second circuit consists of two RGB LED tapes inside the fixture. Using the LED controller you can create different colour effects.